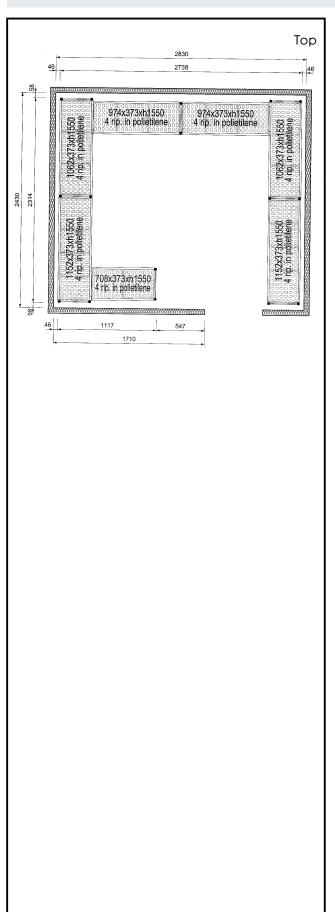

#### Item No.

4-level shelving set. Designed for corner installation along the sides of the cold room. Louvered sectional polyethylene shelves (depth=373mm). Aluminium (20 micron) side uprights (height=1550mm). Adjustable feet.

### **Key Information:**

External dimensions, length

137107 (CRS2824) 1117-2314-2738-2314 mm

External dimensions,

Depth: 373 mm

External dimensions,

1550 mm Height: Max loading weight: 3600 kg Net weight: 119 kg